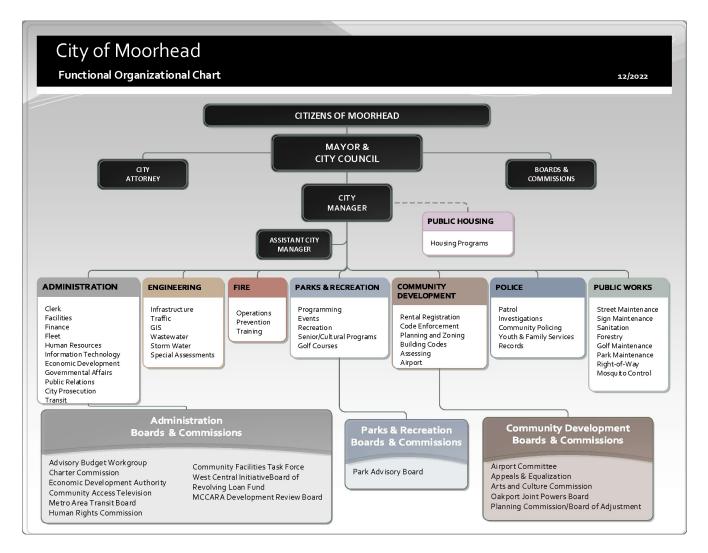

# **ORGANIZATION CHART**

The City of Moorhead is a Charter City that operates under the Council-Manager form of government. The Council is made up of the mayor and eight council members, two members elected from each of four wards. The terms of the mayor and council members are four years and one council member must be elected from each ward every two years.